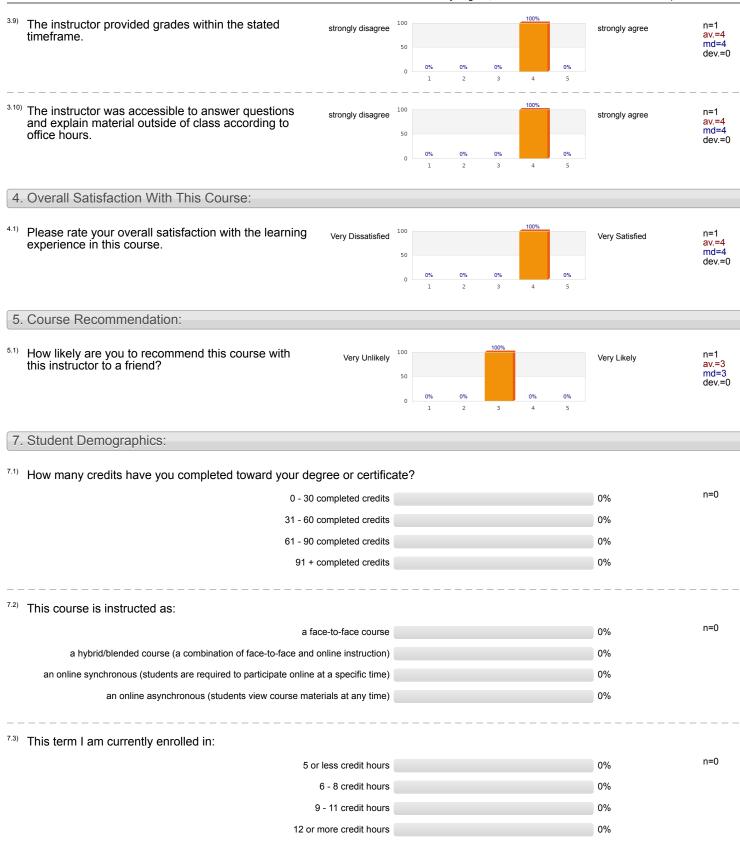

## Survey Results 3. Level of Agreeance: Instructions for course activities and assignments strongly disagree strongly agree av.=4 were clear. md=4 50 dev.=0 The workload in this course was well distributed n=1 strongly disagree strongly agree av.=4 md=4 throughout the term. 50 dev.=0 The course was delivered as outlined in the syllabus. n=1 strongly disagree strongly agree av = 4md=4 50 dev.=0 Assessments/exams were based on material strongly disagree n=1 strongly agree covered in assignments, readings, lectures, videos, av.=5 md=5 group activities, etc. 50 dev.=0 The instructor made learning relevant to my field of strongly disagree strongly agree av.=5 md=5 study, career, or degree. dev.=0 The instructor used a variety of instructional n=1 av.=5 strongly disagree strongly agree methods (examples: group discussions, student md=5 presentations, student activities, lab activities, online dev.=0 discussions, video assignments, case studies, etc.) The instructor provided timely feedback on my n=1 strongly disagree strongly agree av.=4 assignments. md=4 50 dev.=0 The instructor exhibited professional behavior, strongly disagree strongly agree treated students respectfully, and used appropriate av.=5 md=5 language during class.